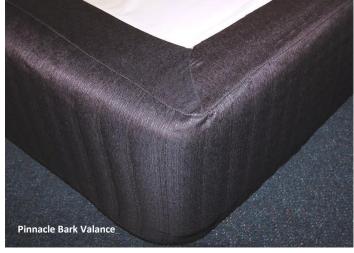

#### Pinnacle Bark & Stone Valances - Clearance

- Yarn dyed, jacquard polyester quilted fabric
- Vertical picket style quilting
- Wide border with quality fabric hood and backing
- Easy fitted style that makes installing a breeze
- Two contemporary colours
- Stone: Single & Double
- Bark: Single, Long Single & Double