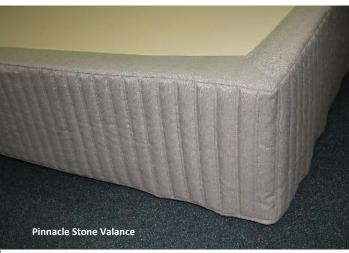

#### Pinnacle Bark & Stone Valances - Clearance

- Yarn dyed, jacquard polyester quilted fabric
- Vertical picket style quilting
- Wide border with quality fabric hood and backing
- Easy fitted style that makes installing a breeze
- Two contemporary colours
- Stone: Single & Double
- Bark: Single, Long Single & Double