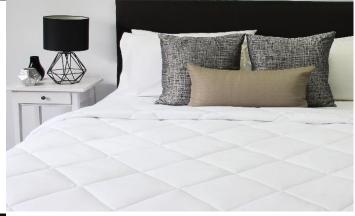

# 200g Comfort Doona

- For the budget conscious this doona fits the bill
- Self-Bound 85gsm Microfibre Cover
- New generation 200gsm Fibretek fill
- Diamond Quilting Pattern
- Vacuum packed in cartons for easy freighting