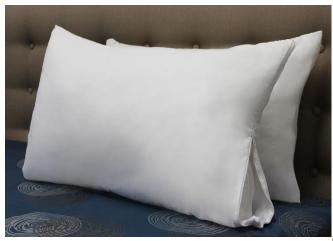

## **Feather Pillows**

- Inner core:100% Duck feather
- Fill: 50/50 white Duck Down & Feather
- High quality 100% cotton down-proof Japara cover
- Optimal softness and stability for a luxurious sleep
- Std Pillow 48x73cm/ 700gram
- King Pillow 50x90cm/ 1000gram

Std Pillow: NOW \$28.00ea King Pillow: NOW \$38.00ea