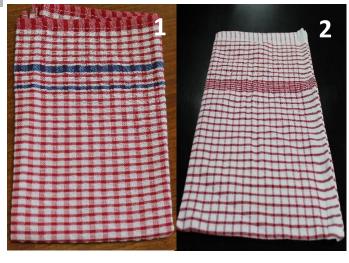

# **Red Tea Towels**

- 1. Waffle
  - 100% cotton
  - Waffle check pattern
  - Packs of 12
  - Was \$1.25ea, Now \$0.95

## 2. Wonder Dryer

- 100% large heavy weight cotton
- Packs of 12
- Was <del>\$2.80</del>, Now \$2.10