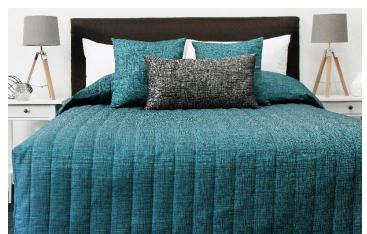

## **Yarra Jade Comforters & Bedspreads**

- 100% Jacquard Woven Polyester
- Double Sided Reversible Fitted Style
- Smart Channel Quilting with Reverse Sham
- Bed making is a breeze!

20% OFF All Sizes