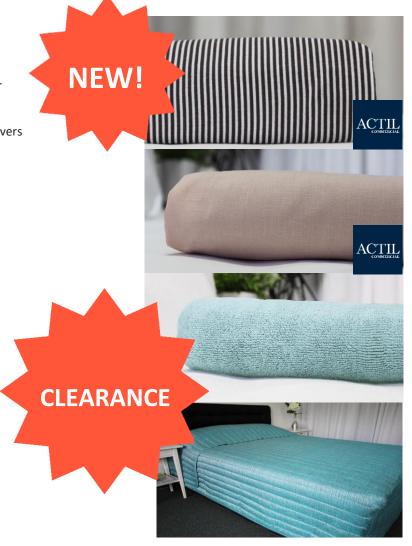

# **Clearance**

# **Ultra Sage Bath Towel**

Was \$19.50 Now \$13.00

Discontinued Colour: While Stocks Last!

#### A Further 15% OFF Clearance!!

# Yarra Teal Single & Zip Single Fitted

- 100% Jacquard Woven Polyester
- Reversible Fitted Style
- While Stocks Last