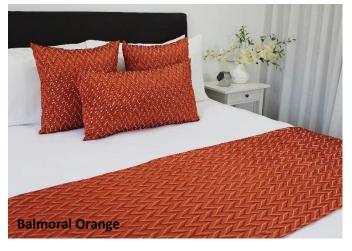

#### **Balmoral Runners & Cushions**

- Balmoral Orange is a beautifully textured Polyester Jacquard that looks and feels great!
- Three sizes: Single, Queen & King
- A washable, Easy Care fabric

**20% OFF All Sizes** 