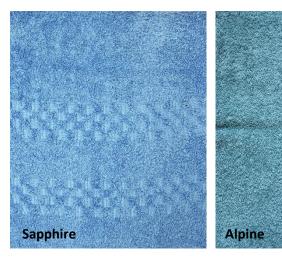

# **Actil Down Under Bath Linen**

- Consistent quality over three decades
- 100% combed cotton pile
- Premium tested vat & reactive dyes
- 470gsm cover stitched side hems
- Colours: Alpine & Sapphire
- While Stocks Last!