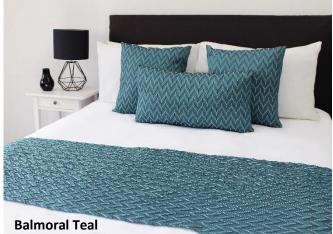

#### **Balmoral Runners & Cushions**

- Balmoral Orange is a beautifully textured Polyester Jacquard that looks and feels great!
- Three sizes: Single, Queen & King
- A washable, Easy Care fabric

**20% OFF All Sizes** 