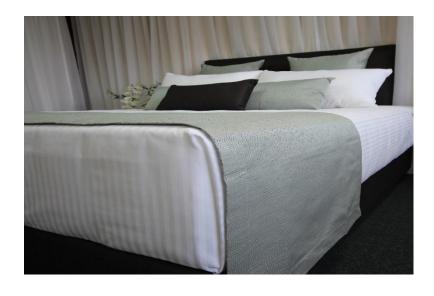

#### 10mm Satin Stripe Bed Linen

- 10mmSatin Stripe as preferred by major hotel groups
- A soft, durable blend of cotton & polyester
- Generous size to fit all bed sizes

**20% OFF All Sizes** 