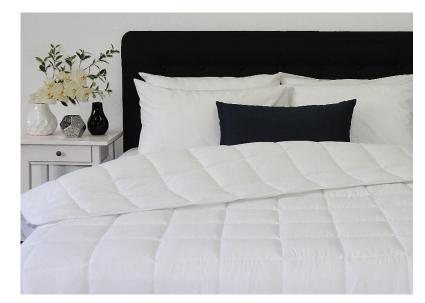

#### **Plush Microfibre Doonas**

- A heavier doona for the cooler weather
- Square quilting & a bound microfibre cover
- New generation Fibretek 6D Fill
- Vacuum packed for easy freighting
- Colour ID thread