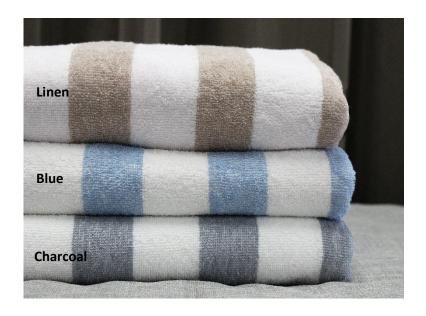

#### **Sterling Pool Towels**

- Vertical Stripe
- Size 70x140cm
- Reconstituted Yarn
- 420gsm
- Available Colours: Linen, Blue and Charcoal

20% OFF